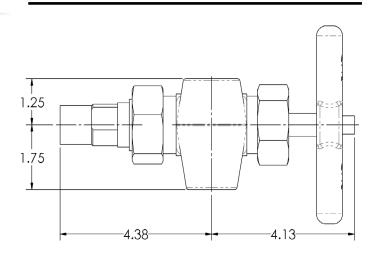

r respective owners. This Beaumont Manufacturing and Distribution Co. product is exclusively distributed for new equipment packages by FW Murphy in the Natural Gas Compression market.

## **Specifications**

**Connections:** 

**Sight Glass Connection:** 1/2" FNPT **Tank Connection:** 1/2" and 3/4" union

#### **Features**

Safety Shutoff: SST ball check upstream of the seat shuts off medium

flow in the event of glass breakage

**Ergonomic Handle:** Sturdy 0.75" diameter tee handle for ease of use and comfortable operation

and cormonable operation

 $\mbox{\bf Offset Design:}\ \mbox{Body}$  and drain connections are offset from the tank

connection for easy glass cleaning

**NACE Compatible:** Wetted parts conform to NACE MR-01-75 specifications for sour gas service

### **Dimensions**



#### How to Order

Options are listed below. All configurations may not be available. Call your sales representative or FW Murphy for more information.

Example Model No. GV20-F1

GV20 Gauge Valve with 1/2" Tank Union and 1/2" FNPT Glass Connections



FW Murphy is the exclusive BMD distributor for new equipment packages.

This Page Has Intentionally Been Left Blank