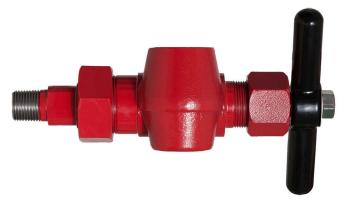

# **GV20 Models**

The GV20 Gauge Valves are designed to be used with BMD's LG20 Level Gauges but also are compatible with all armored flat-glass level gauges.

Union tank connections make for easy installation and removal.

#### **Features**

Safety Shutoff: SST ball check upstream of the seat shuts off medium

flow in the event of glass breakage

**Ergonomic Handle:** Sturdy 0.75" diameter tee handle for ease of use and comfortable operation

and cormonable operation

 $\mbox{\bf Offset Design:}\ \mbox{Body}$  and drain connections are offset from the tank

connection for easy glass cleaning

**NACE Compatible:** Wetted parts conform to NACE MR-01-75 specifications for sour gas service