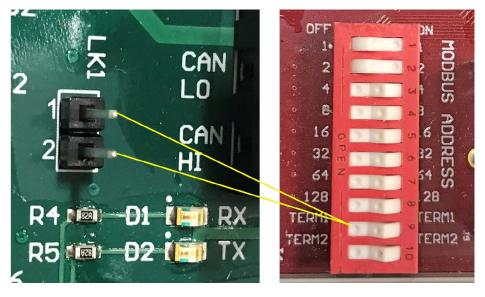

MX4; LK3 is shown with jumpers in position 1 and 2.

MX4-R2; Set position 1 and 2 Closed with rocker down on the right side. Set position 3-6 Open with the rocker down on the left side.

5. The LK1 Term is located near terminal 52 under the cover of MX4. Match its jumper position to the Modbus Address position 9 on the MX4-R2. If jumper was installed in LK1, set position 9 to the Closed position. If its without a jumper, set position 9 to the Open position.

MX4; LK1 TERM shows no jumper is used.

MX4-R2; Set position 9 to Open with rocker down toward left side.

FW MURPHY PRODUCTION CONTROLS

SALES, SERVICES & ACCOUNTING 4646 S. HARVARD AVE. TULSA, OK 74135

MANUFACTURING **2151 RANDON DYER ROAD ROSENBERG, TX 77471** 