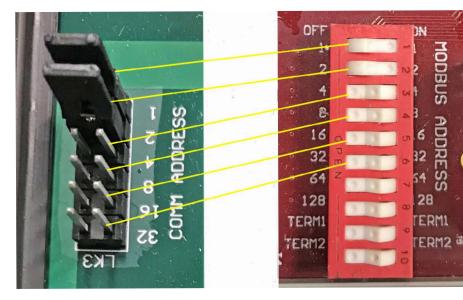

**NOTE:** The MX4 terminal blocks are not interchangeable and will not be used with the MX4-R2 board.

Example of MX4 Power and Magnetic Pickup Wiring

Example of MX4-R2 Power and Magnetic Pickup Wiring

4. Match the LK3 Comm Address jumper positions on MX4 to the Modbus Address position 1 thru 6 on the MX4-R2. If a jumper is installed, position the switch to the Closed position (toward the Modbus Address) text.

MX4; LK3 is shown with jumpers in position 1 and 2.

MX4-R2; Set position 1 and 2 Closed with rocker down on the right side. Set position 3-6 Open with the rocker down on the left side.

5. The LK1 Term is located near terminal 52 under the cover of MX4. Match its jumper position to the Modbus Address position 9 on the MX4-R2. If jumper was installed in LK1, set position 9 to the Closed position. If its without a jumper, set position 9 to the Open position.