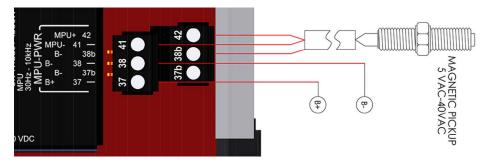

**NOTE:** The MX4 terminal blocks are not interchangeable and will not be used with the MX4-R2 board.

Example of MX4 Power and Magnetic Pickup Wiring

Example of MX4-R2 Power and Magnetic Pickup Wiring

4. Match the LK3 Comm Address jumper positions on MX4 to the Modbus Address position 1 thru 6 on the MX4-R2. If a jumper is installed, position the switch to the Closed position (toward the Modbus Address) text.