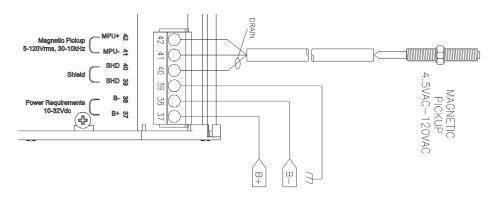

**NOTE:** The MX4 terminal blocks are not interchangeable and will not be used with the MX4-R2 board.

Example of MX4 Power and Magnetic Pickup Wiring

Example of MX4-R2 Power and Magnetic Pickup Wiring

4. Match the LK3 Comm Address jumper positions on MX4 to the Modbus Address position 1 thru 6 on the MX4-R2. If a jumper is installed, position the switch to the Closed position (toward the Modbus Address) text.